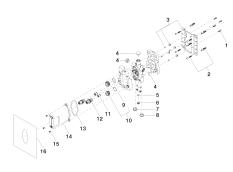

nection 1/2" IT (cold/warm), DN 15
- 3x outlet 1/2"
- Mud guard
- Water protection
- Noise and heat insulation
- Center to center 2-3/4"
- Wall elbow 1/2" (concealed rough parts) Also compatible with xGrid
- Only for combination with exposed trim parts 36 428 SSS-FF





## Dimensional drawing



All dimensions in mm / inch = mm x 0,0394

Model/program/technical modifications and error excepted For more information see: www.dornbracht.com + 49 (0) 2371 433-460 mail@dornbrachtgroup.de



Shower - FM products Concealed thermostat with integrated supply stops -Article number: 35 428 970-90 0010

Flow rate chart





Shower - FM products Concealed thermostat with integrated supply stops -Article number: 35 428 970-90 0010

## Spare parts list

Number Item Number

Designation

Number of units