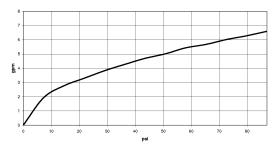

Shower - FM products Concealed thermostat with integrated supply stops -Article number: 35 428 970-90 0010

Flow rate chart

Shower - FM products Concealed thermostat with integrated supply stops -Article number: 35 428 970-90 0010