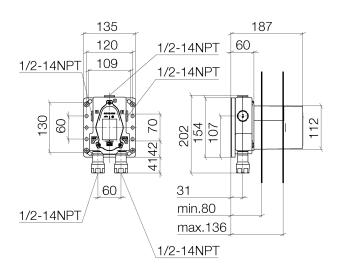

## Dimensional drawing

All dimensions in mm / inch = mm x 0,0394

Model/program/technical modifications and error excepted For more information see: www.dornbracht.com + 49 (0) 2371 433-460 mail@dornbrachtgroup.de